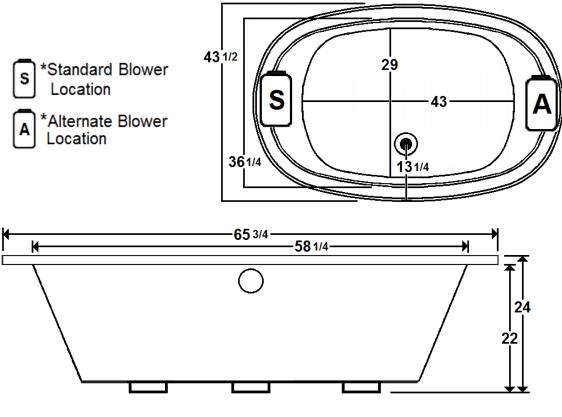

#### \*All dimensions are +/- 1/2" and subject to change without notice\*

### **Technical Information**

- Weight: 188 lbs.
- Water Depth to Overflow: 18 3/4"
- Water Capacity: 109 gal.
- Sump Dimension: 43" x 29"